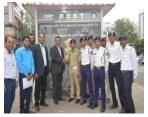

>Traffic Police by providing<br>resting shelters | 2 <sup>nd</sup> Nov 2019 | 4 Traffic junctions in Ahmedabad |

IMEC contributed for preparing and installation of 4 Nos. resting shelters for the use of Ahmedabad Traffic Police. These shelters were installed in important road junctions viz., Gota Bridge-Devanagar cross road, Indira Bridge corner, CTM cross road, Pushp Cross road in Ahmedabad. These shelters are provided LED lights both inside and outside, fan and seating arrangements for traffic police.

Handing over ceremony of these shelters was held on 2<sup>nd</sup> Nov 2019. IMEC staff of Ahmedabad Regional office lead by the region Head Mr.Vijayraghavan participated in the event and dedicated these shelters to the benefit of the policemen.

## FEW GLIMPS OF THE EVENT

















CSR Implementation Team