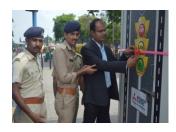

IMEC contributed for preparing and installation of 4 Nos. resting shelters for the use of Ahmedabad Traffic Police. These shelters were installed in important road junctions viz., Gota Bridge-Devanagar cross road, Indira Bridge corner, CTM cross road, Pushp Cross road in Ahmedabad. These shelters are provided LED lights both inside and outside, fan and seating arrangements for traffic police.

Handing over ceremony of these shelters was held on 2<sup>nd</sup> Nov 2019. IMEC staff of Ahmedabad Regional office lead by the region Head Mr.Vijayraghavan participated in the event and dedicated these shelters to the benefit of the policemen.

## FEW GLIMPS OF THE EVENT

CSR Implementation Team