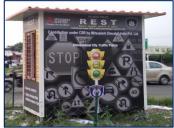

IMEC contributed for preparing and installation of 4 Nos. resting shelters for the use of Ahmedabad Traffic Police. These shelters were installed in important road junctions viz., Gota Bridge-Devanagar cross road, Indira Bridge corner, CTM cross road, Pushp Cross road in Ahmedabad. These shelters are provided LED lights both inside and outside, fan and seating arrangements for traffic police.

Handing over ceremony of these shelters was held on 2<sup>nd</sup> Nov 2019. IMEC staff of Ahmedabad Regional office lead by the region Head Mr.Vijayraghavan participated in the event and dedicated these shelters to the benefit of the policemen.