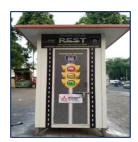

IMEC contributed for preparing and installation of 4 Nos. resting shelters for the use of Ahmedabad Traffic Police. These shelters were installed in important road junctions viz., Gota Bridge-Devanagar cross road, Indira Bridge corner, CTM cross road, Pushp Cross road in Ahmedabad. These shelters are provided LED lights both inside and outside, fan and seating arrangements for traffic police.

Handing over ceremony of these shelters was held on 2<sup>nd</sup> Nov 2019. IMEC staff of Ahmedabad Regional office lead by the region Head Mr.Vijayraghavan participated in the event and dedicated these shelters to the benefit of the policemen.