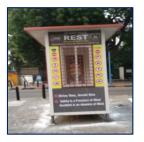

IMEC contributed for preparing and installation of 4 Nos. resting shelters for the use of Ahmedabad Traffic Police. These shelters were installed in important road junctions viz., Gota Bridge-Devanagar cross road, Indira Bridge corner, CTM cross road, Pushp Cross road in Ahmedabad. These shelters are provided LED lights both inside and outside, fan and seating arrangements for traffic police.

Handing over ceremony of these shelters was held on 2<sup>nd</sup> Nov 2019. IMEC staff of Ahmedabad Regional office lead by the region Head Mr.Vijayraghavan participated in the event and dedicated these shelters to the benefit of the policemen.