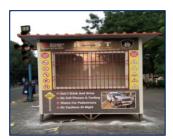

IMEC contributed for preparing and installation of 4 Nos. resting shelters for the use of Ahmedabad Traffic Police. These shelters were installed in important road junctions viz., Gota Bridge-Devanagar cross road, Indira Bridge corner, CTM cross road, Pushp Cross road in Ahmedabad. These shelters are provided LED lights both inside and outside, fan and seating arrangements for traffic police.

Handing over ceremony of these shelters was held on 2<sup>nd</sup> Nov 2019. IMEC staff of Ahmedabad Regional office lead by the region Head Mr.Vijayraghavan participated in the event and dedicated these shelters to the benefit of the policemen.