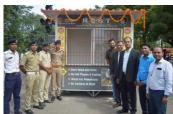

IMEC contributed for preparing and installation of 4 Nos. resting shelters for the use of Ahmedabad Traffic Police. These shelters were installed in important road junctions viz., Gota Bridge-Devanagar cross road, Indira Bridge corner, CTM cross road, Pushp Cross road in Ahmedabad. These shelters are provided LED lights both inside and outside, fan and seating arrangements for traffic police.

Handing over ceremony of these shelters was held on 2<sup>nd</sup> Nov 2019. IMEC staff of Ahmedabad Regional office lead by the region Head Mr.Vijayraghavan participated in the event and dedicated these shelters to the benefit of the policemen.

## FEW GLIMPS OF THE EVENT

CSR Implementation Team