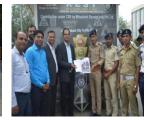

Handing over ceremony of these shelters was held on 2<sup>nd</sup> Nov 2019. IMEC staff of Ahmedabad Regional office lead by the region Head Mr.Vijayraghavan participated in the event and dedicated these shelters to the benefit of the policemen.

## FEW GLIMPS OF THE EVENT

CSR Implementation Team